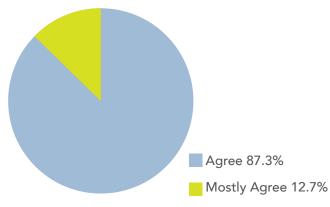

## Staff Survey Results 2019

Our staff tell us that...

OLOC staff encourage

OLOC is well run

Agree 88.9%

Mostly Agree 11.1%

OLOC is committed to ensuring a safe environment for residents, visitors and staff