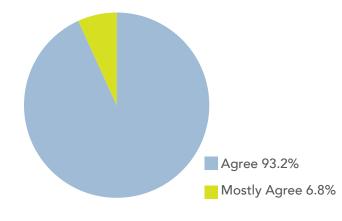

## Staff Survey Results 2019



Our staff tell us that...

OLOC staff treat residents/ clients with respect



OLOC staff ensure residents/ clients feel safe



OLOC staff ensure residents/ clients get the health care they need



OLOC staff follow-up when residents/clients raise things



OLOC staff ensure they talk to and explain things to residents/clients



If residents/clients ever feel a bit sad or worried, there are OLOC staff they can talk to





## Staff Survey Results 2019



Our staff tell us that...

OLOC staff encourage

OLOC is well run

Agree 88.9%

Mostly Agree 11.1%











OLOC is committed to ensuring a safe environment for residents, visitors and staff

I have the opportunity