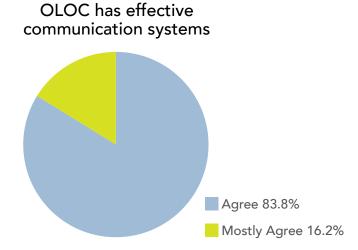

## Staff Survey Results 2019

Our staff tell us that...

OLOC staff encourage

OLOC is well run

Agree 88.9%

Mostly Agree 11.1%

OLOC is committed to ensuring a safe environment for residents, visitors and staff