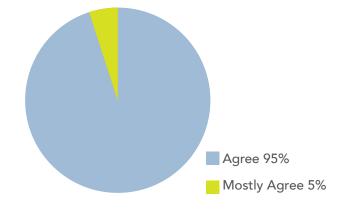

## Staff Survey Results 2019

Our staff tell us that...

OLOC staff encourage

OLOC is well run

Agree 88.9%

Mostly Agree 11.1%

OLOC is committed to ensuring a safe environment for residents, visitors and staff