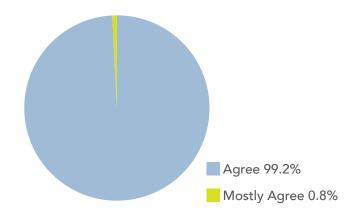

OLOC staff follow-up when residents/clients raise things

OLOC staff ensure they talk to and explain things to residents/clients

If residents/clients ever feel a bit sad or worried, there are OLOC staff they can talk to