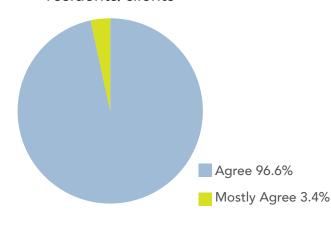

## Staff Survey Results 2019

Our staff tell us that...

OLOC staff encourage

OLOC is well run

Agree 88.9%

Mostly Agree 11.1%

OLOC is committed to ensuring a safe environment for residents, visitors and staff