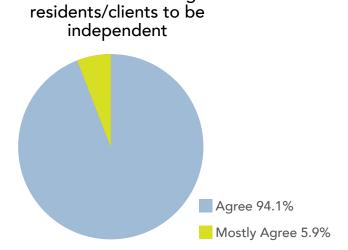

## Staff Survey Results 2019

Our staff tell us that...

OLOC staff encourage

OLOC is well run

Agree 88.9%

Mostly Agree 11.1%

OLOC is committed to ensuring a safe environment for residents, visitors and staff